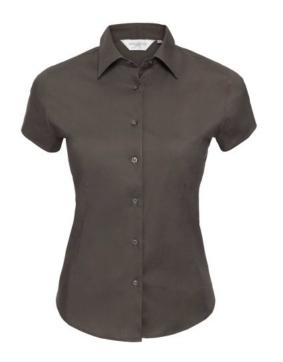

### **RUSSELL WOMEN'S SHORT-SLEEVED SHIRT FITTED**

#### **Basic informations**

Size: 2XL Length: 38 Width: 27 Height: 19

Size: 2XL

Color: Chocolate

### **Specification**

RUSSELL women's short-sleeved shirt FITTED. Stylish and contemporary design makes it stylish. Classic button-down collar, two buttons on cuff.97% cotton / 3% elastic waistband, 140 g / m2.Wash at 40 degrees.EASY CARE - fast sushi, easy to iron Choclte 2XL