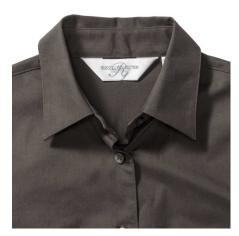

### **Specification**

RUSSELL women's short-sleeved shirt FITTED. Stylish and contemporary design makes it stylish. Classic button-down collar, two buttons on cuff.97% cotton / 3% elastic waistband, 140 g / m2.Wash at 40 degrees.EASY CARE - fast sushi, easy to iron Choclte 2XL