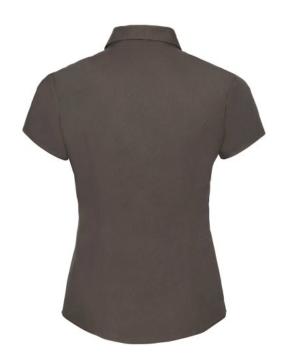

### **RUSSELL WOMEN'S SHORT-SLEEVED SHIRT FITTED**

### **Specification**

RUSSELL women's short-sleeved shirt FITTED. Stylish and contemporary design makes it stylish. Classic button-down collar, two buttons on cuff.97% cotton / 3% elastic waistband, 140 g / m2.Wash at 40 degrees.EASY CARE - fast sushi, easy to iron Choclte 2XL